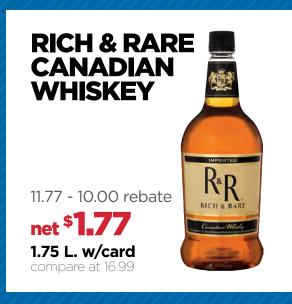

## **SANTA MARINA PINOT GRIGIO**

8.99 - 5.00 rebate **•3.**99 1.5 L. w/card

**FRÏS VODKA** 

12.99 - 10.00 rebate **2.99** 1.75 L. w/card

**RICH & RARE CANADIAN WHISKEY** 

> 11.99 - 10.00 rebate net \$1.99 1.75 L. w/card