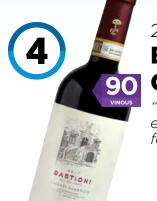

## **Bastioni del Collazzi Chianti Classico**

This juicy, extroverted Chianti Classico is an excellent choice for drinking over the next few years, and a terrific value to boot."

Premier Card price \$14.99

compare at \$21.99