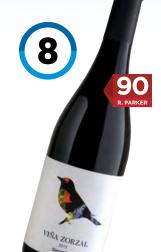

## Viña Zorzal Garnacha

"This is lively and fresh due to harvesting early and using stems since the conditions of the year were warm and very dry. It's a juicy, delicious Garnacha and is really tasty."

Premier Card price \$8.99

compare at \$12.99