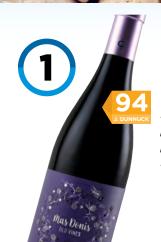

## **Mas Donís Old Vines**

"Tasting like a top Priorat with its beautiful blue fruits, violets, ground pepper, rose petals, and amble minerality, it hits the palate with medium to full-bodied richness, remarkable purity of fruit, and a great, great

Premier Card price \$12.99

compare at \$15.99

2016