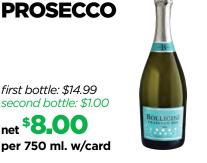

## **BAREFOOT** PEACH **FRUITSCATO**

first bottle: \$8.99 second bottle: \$1.00

net \$5.00 per 750 ml. w/card

first bottle: \$14.99 net \$8.00

per 750 ml. w/card

**CURRAN** 

**BOLLICINI** 

**CÔTÉ MAS** ROSÉ