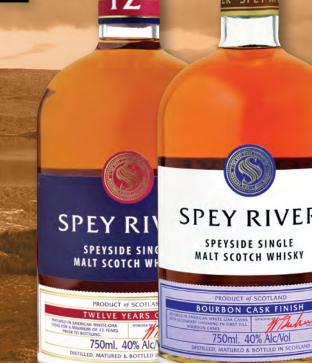

ACROSS FROM BOULEVARD MALL

SPEY RIVER TWELVE

YEARS OLD

aroma and excellence.

**SPEY RIVER CASK AGED Bourbon, Rum or Sherry Cask Finish** 

pey River is a collection of some of the finest Single Malt

Scotch Whiskies from the renowned Speyside region of

Scotland known for its combination of refined flavour,

Our coopers still using traditional methods and tools maintain, repair and re-char the American Bourbon oak casks used for the maturation process of this Single Malt. Only the best examples

of the distiller's art bear the name of Spey River.

750 ml. w/card

Sale begins Monday, March 9, 2020. All Premier Card prices expire on Sunday, March 29, 2020.

SPEYSIDE SINGLE MALT SCOTCH WHISKY

ACROSS FROM WAL-MART PLAZA