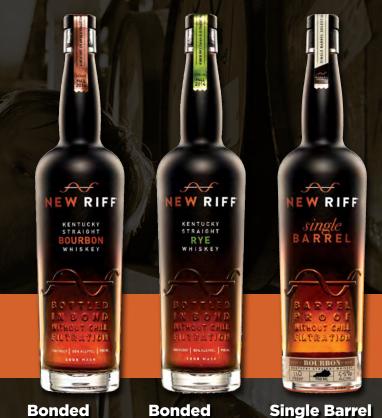

## NEWRIFF DISTILLING

RESPECTFULLY DIFFERE **BOTTLED IN BOND WITHOUT** CHILL FILTRATION.

INDEPENDENT SPIRITS, FAMILY-OWNED, KENTUCKY BRED, A NEW RIFF ON AN OLD TRADITION. WE ANSWER TO NOTHING BUT OUR RELENTLESS COMMITMENT TO WHISKEY. NO SHAREHOLDERS. NO SHORTCUTS. JUST FREEDOM. FREEDOM TO INNOVATE AND COLLABORATE, RIFF ON THE OLD AND REDEFINE THE NEW.

Bonded Rye

Bourbon

compare at \$49.99

compare at \$59.99 compare at \$54.99

Single Barrel Bourbon

**PREMIUM** WINE & **SPIRITS** 

> Mon-Thu: 9:30a-9p Fri-Sat: **9:30a-9:30p**

Sun: **12p-6p** 