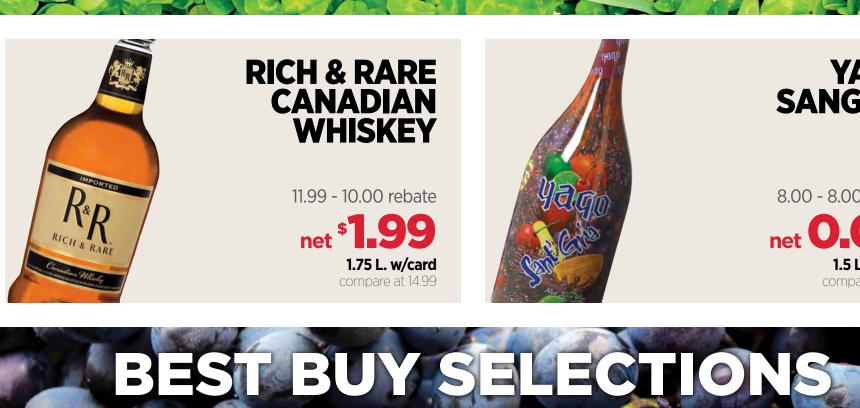

## **SANTA MARINA PINOT GRIGIO**

8.99 - 5.00 rebate **•3.**99 1.5 L. w/card

**FRÏS VODKA** 

12.99 - 10.00 rebate **2.99** 1.75 L. w/card

**RICH & RARE CANADIAN WHISKEY** 

> 11.99 - 10.00 rebate net \$1.99 1.75 L. w/card

**YAGO SANGRIA** 

8.00 - 8.00 rebate

0.00 1.5 L. w/card