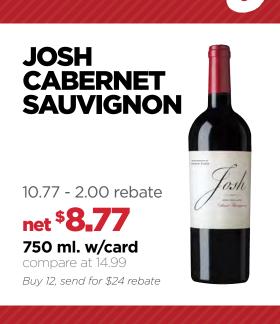

**ALTOS LAS HORMIGAS** MALBEC **CLÁSICO \$8.99** 750 ml. w/card

**JOSH** 

**MONDAVI Private Selection** Most types including net \$6.99

**ROBERT** 

**RIESLING** 8.99 - 2.00 rebate net \$6.99 750 ml. w/card