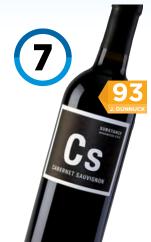

## **Substance Cabernet Sauvignon**

"Classic black and blue fruits, damp earth, violets, and tobacco notes all emerge from this medium to full-bodied effort that stays pure, impeccably balanced, and vibrant on the palate."

Premier Card price \$16.99

compare at \$19.99