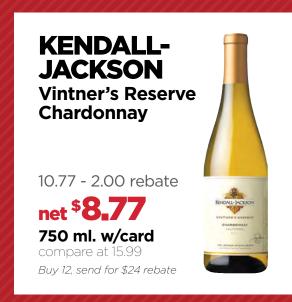

**ALTOS LAS HORMIGAS** MALBEC **CLÁSICO \$8.99** 750 ml. w/card

**JOSH** 

**MONDAVI Private Selection** Most types including net \$6.99

**ROBERT** 

**RIESLING** 8.99 - 2.00 rebate net \$6.99 750 ml. w/card